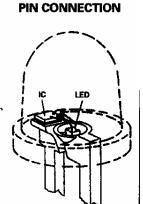

Operating voltage

: 3VDC

Characteristics

: Same to the M34-series IC, which is

built-in to the LED lamp.